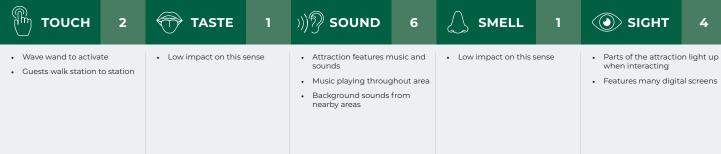

### ATTRACTION NAME: Howl in One Mini Golf

### SENSORY LEVEL & PARTICIPANT GUIDELINES:

1 = low sensory stimulation, 10 = high sensory stimulation

| П тоисн 4                                                                                                                                                                                                      | TASTE 1                  | )) ⑦ SOUND 6                                                                                           | SMELL 1                  | SIGHT 4                                                                                                                                  |
|----------------------------------------------------------------------------------------------------------------------------------------------------------------------------------------------------------------|--------------------------|--------------------------------------------------------------------------------------------------------|--------------------------|------------------------------------------------------------------------------------------------------------------------------------------|
| <ul> <li>Participants swing and use<br/>clubs to aim their golf ball</li> <li>Play at your own pace</li> <li>Some differing walking<br/>surfaces as players transition<br/>between and within holes</li> </ul> | Low impact on this sense | <ul> <li>Music playing throughout<br/>area</li> <li>Background sounds from<br/>nearby areas</li> </ul> | Low impact on this sense | <ul> <li>Features low lighting with some additional colored lights</li> <li>Ropes course is above head when playing mini golf</li> </ul> |