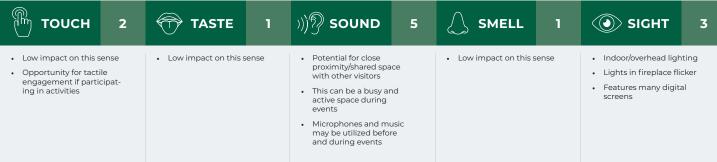

### ATTRACTION NAME: Howl in One Mini Golf

### ACTIVITY SUMMARY:

No family vacation would be complete without a round of miniature golf! Reserve your tee time for 9 holes of interactive play with plenty of sand traps, tricky shots, giant animals and ball-eating fish. It's challenging enough for more skilled players and easy enough for putters of all ages.

### SENSORY LEVEL & PARTICIPANT GUIDELINES:

1 = low sensory stimulation, 10 = high sensory stimulation

| П тоисн 4                                                                                                                                                                                                      | TASTE 1                  | )) ⑦ SOUND 6                                                                                           | SMELL 1                  | SIGHT 4                                                                                                                                  |
|----------------------------------------------------------------------------------------------------------------------------------------------------------------------------------------------------------------|--------------------------|--------------------------------------------------------------------------------------------------------|--------------------------|------------------------------------------------------------------------------------------------------------------------------------------|
| <ul> <li>Participants swing and use<br/>clubs to aim their golf ball</li> <li>Play at your own pace</li> <li>Some differing walking<br/>surfaces as players transition<br/>between and within holes</li> </ul> | Low impact on this sense | <ul> <li>Music playing throughout<br/>area</li> <li>Background sounds from<br/>nearby areas</li> </ul> | Low impact on this sense | <ul> <li>Features low lighting with some additional colored lights</li> <li>Ropes course is above head when playing mini golf</li> </ul> |