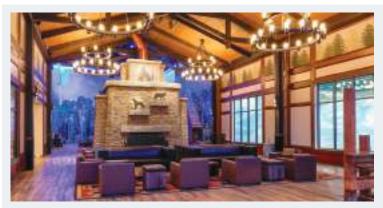

### ATTRACTION NAME: Grand Lobby

### ACTIVITY SUMMARY:

Experience a world of play, all under one roof. Our variety of exciting attractions offer something for everyone, from arcade games and mini bowling to Great Wolf's exclusive interactive adventure game, MagiQuest. Our lobby area is the hub to explore all these attractions and much more!