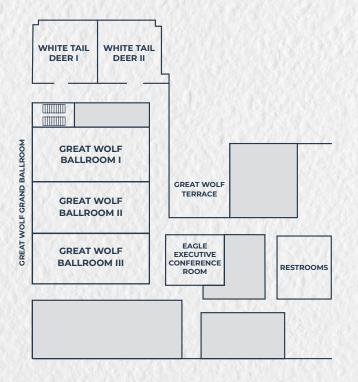

## **Function Space Configurations and Specifications**

| Room Name                          | Sq. Ft. | L x W x H (Ft)     | Ceiling Height | Classroom | Banquet | Theater | Reception | U-Shape | Hollow Square |
|------------------------------------|---------|--------------------|----------------|-----------|---------|---------|-----------|---------|---------------|
| Great Wolf Grand Ballroom (I-III)  | 3,830   | 83' x 45' x 15.11' | 15'11"         | 159       | 319     | 425     | 383       | N/A     | N/A           |
| Great Wolf Ballroom I              | 1,283   | 27' x 45' x 15.11' | 15'11"         | 53        | 107     | 142     | 128       | 37      | 31            |
| Great Wolf Ballroom II             | 1,267   | 28' x 45' x 15.11' | 15'11"         | 53        | 105     | 141     | 127       | 36      | 30            |
| Great Wolf Ballroom III            | 1,280   | 28' x 45' x 15.11' | 15'11"         | 53        | 106     | 142     | 128       | 37      | 31            |
| White Tail Deer (I-II)             | 1,874   | 28' x 68' x 15.11' | 15'11"         | 78        | 156     | 208     | 187       | 54      | 45            |
| White Tail Deer I                  | 937     | 28' x 34' x 15.11' | 15'11"         | 39        | 78      | 104     | 94        | 27      | 22            |
| White Tail Deer II                 | 937     | 28' x 34' x 15.11' | 15'11"         | 39        | 78      | 104     | 94        | 27      | 22            |
| Eagle Executive<br>Conference Room | 499     | 22' x 22' x 15.11' | 15'11"         | N/A       | N/A     | N/A     | N/A       | N/A     | N/A           |
| Great Wolf Terrace                 | 2,432   | 80' x 20'          | 15'11"         | N/A       | 202     | 270     | 243       | N/A     | N/A           |
| Pre-Function                       | 3,483   | N/A                | 15'11"         | N/A       | N/A     | N/A     | N/A       | N/A     | N/A           |