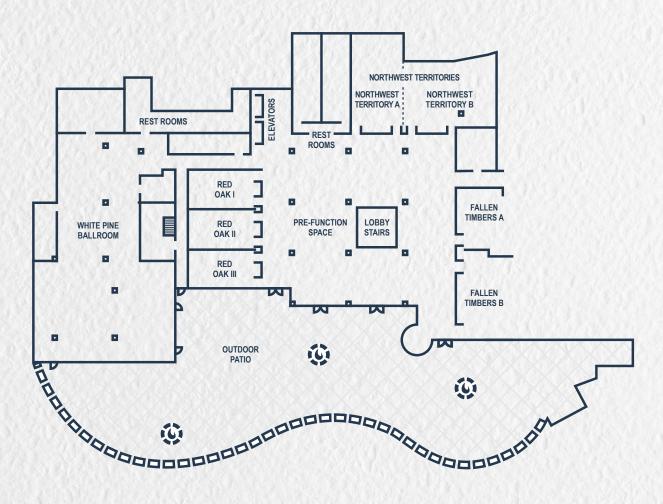

### **Function Space Configurations and Specifications**

| Room Name                  | Sq. Ft. | L x W x H (Ft)                         | Classroom | Banquet | Theater | Reception | U-Shape | Hollow<br>Square |
|----------------------------|---------|----------------------------------------|-----------|---------|---------|-----------|---------|------------------|
| White Pine<br>Ballroom     | 6,433   | 44' x 108' x 12'<br>(vaulted ceilings) | 150       | 300     | 300     | 400       | N/A     | N/A              |
| Northwest<br>Territories   | 2,621   | 72' x 43' x 12'                        | 80        | 170     | 140     | 220       | N/A     | N/A              |
| Northwest<br>Territories A | 1,071   | 27.7' x 29.8' x 12'                    | 50        | 60      | 100     | 100       | 30      | 36               |
| Northwest<br>Territories B | 1,550   | 45.6' x 32' x 12'                      | 70        | 100     | 120     | 150       | 36      | 42               |
| Fallen Timbers A           | 808     | 27.7' x 29.8' x 12'                    | 45        | 50      | 60      | 75        | 30      | 30               |
| Fallen Timbers B           | 1,120   | 27.7' x 29.8' x 12'                    | 54        | 60      | 80      | 85        | 36      | 42               |
| Red Oak I                  | 613     | 17.6' x 32.6' x 12'                    | 36        | 40      | 50      | 50        | 15      | 18               |
| Red Oak II                 | 697     | 21.6' x 32.6' x 12'                    | 36        | 40      | 60      | 60        | 21      | 24               |
| Red Oak III                | 635     | 19' x 32.6' x 12'                      | 36        | 30      | 60      | 50        | 21      | 24               |
| Pre-Function               | 8,333   | N/A                                    | N/A       | N/A     | N/A     | N/A       | N/A     | N/A              |