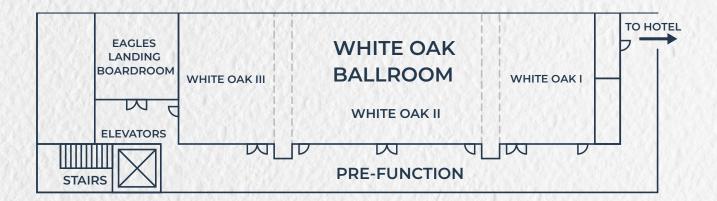

• 414 spacious guest suites

| Room Name                  | Sq. Ft. | LxWxH (Ft)       | Classroom | Banquet | Theater | Reception | U-Shape | Hollow<br>Square | Boardroom |
|----------------------------|---------|------------------|-----------|---------|---------|-----------|---------|------------------|-----------|
| White Oak Ballroom         | 5,059   | 130' x 40' x 12' | 211       | 421     | 562     | 506       | N/A     | N/A              | N/A       |
| White Oak I                | 1,265   | 32' x 40' x 12'  | 50        | 105     | 140     | 127       | 25      | 30               | 20        |
| White Oak II               | 2,529   | 64' x 40' x 12'  | 105       | 210     | 281     | 253       | 72      | 61               | 40        |
| White Oak III              | 1,265   | 32' x 40' x 12'  | 50        | 105     | 140     | 127       | 36      | 30               | 20        |
| Eagles Landing - Boardroom | 633     | 25' x 23' x 12'  | N/A       | N/A     | N/A     | N/A       | N/A     | N/A              | 10        |
| Pre-Function               | 2,843   | 150' x 20' x 12' | N/A       | N/A     | N/A     | N/A       | N/A     | N/A              | N/A       |