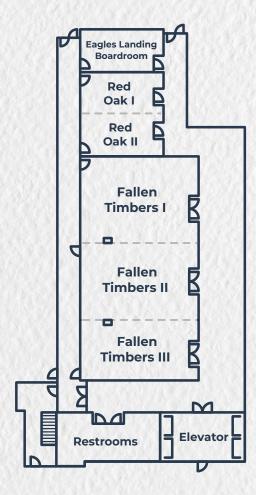

| Room Name                | Sq. Ft. | LxWxH (Ft)         | Classroom | Banquet | Theater | Reception | U-Shape | Hollow Square |
|--------------------------|---------|--------------------|-----------|---------|---------|-----------|---------|---------------|
| Fallen Timbers (I-III)   | 2,810   | 35.6' x 75.5' x 8' | 88        | 210     | 308     | 230       | N/A     | 67            |
| Fallen Timbers I         | 1,072   | 35.6' x 28.7' x 8' | 32        | 70      | 132     | 60        | 36      | 40            |
| Fallen Timbers II        | 966     | 35.6' x 25.5' x 8' | 32        | 60      | 110     | 60        | 36      | 40            |
| Fallen Timbers III       | 772     | 35.6' x 21.3' x 8' | 24        | 40      | 66      | 40        | 16      | 20            |
| Red Oak (I-II)           | 672     | 23.8' x 27' x 8'   | 33        | 60      | 60      | 40        | 18      | 25            |
| Red Oak I                | 337     | 23.8' x 13.5 x 8'  | 14        | 30      | 25      | 20        | 10      | 8             |
| Red Oak II               | 335     | 23.8' x 13.5' x 8' | 14        | 30      | 25      | 20        | 10      | 8             |
| Eagles Landing Boardroom | 331     | 23.8' x 15.6' x 8' | N/A       | N/A     | N/A     | N/A       | N/A     | 10            |